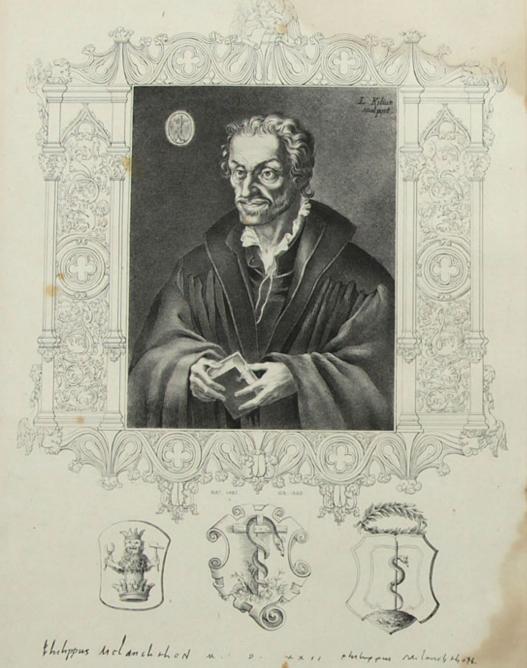

## PHILIP MELANCHTHON.

ILLUSTRATED WITH FAC-SIMILES

HIS MARGINAL ANNOTATIONS, HIS COMMON PLACE-BOOK,
AND HIS EPISTOLARY CORRESPONDENCE.

ALSO,

A FEW SPECIMENS

--

AUTOGRAPH OF MARTIN LUTHER,

WITH EXPLANATORY REMARKS.

BY S. LEIGH SOTHEBY.

LONDON.
WELLINGTON STREET, STRAND.
MDCCCXXXIX.

philippus sichinatey

A. Augustinus Ad distendim quod opiis est nulla actas sera inderi potest, quod et si senes magis decet doceve, quam distreve, magis tamen deret